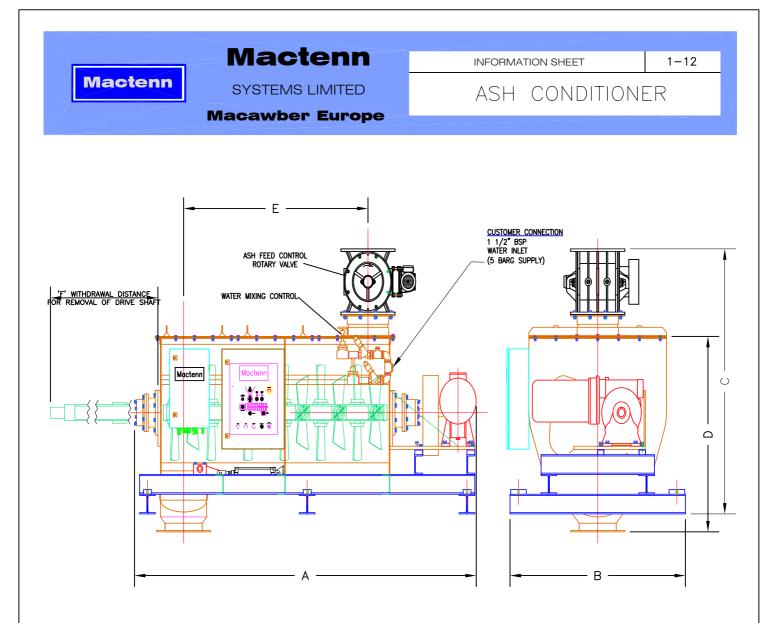

Mactenn

SYSTEMS LIMITED

INFORMATION SHEET

1-12

## ASH CONDITIONER

The Macawber **Ash Conditioner** thoroughly mixes fly ash with water in a controlled way. The unique control arrangement imposes regulation to both ash volume and to water volume to ensure that the conditioned ash is neither too wet nor too dry.

One Bull Lane, Acton, Sudbury, Suffolk, CO10 0BD, ENGLAND E-mail : sales@mactenn.com - www.mactenn.com - Tel:+44 (0)1787 882422 - Fax: +44 (0) 1787 882433

| MODEL    |         |        | DIMENSIONS (MM) |      |      |      |      |      | NET WT. |
|----------|---------|--------|-----------------|------|------|------|------|------|---------|
|          | RATE    | Kwatts | A               | В    | С    | D    | E    | F    | KG      |
| ASHC-30  | 30 T/H  | 16     | 3276            | 1680 | 2013 | 1484 | 1767 | 3180 | 3690    |
| ASHC-50  | 50 T/H  | 30     | 3950            | 1680 | 2150 | 1484 | 2130 | 3785 | 4105    |
| ASHC-100 | 100 T/H | 50     | 5100            | 2300 | 3150 | 2280 | 3280 | 4950 | 6220    |
| ASHC-180 | 180 T/H | 80     | 6500            | 2300 | 3150 | 2380 | 4700 | 6500 | 7345    |