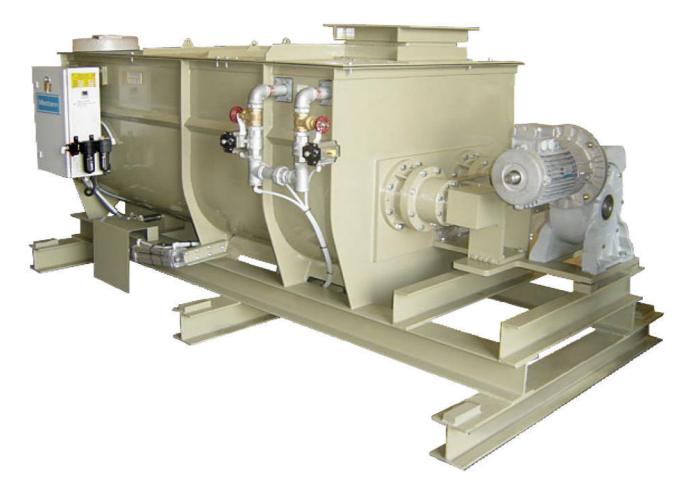

## ASH CONDITIONER

The Macawber **Ash Conditioner** thoroughly mixes fly ash with water in a controlled way. The unique control arrangement imposes regulation to both ash volume and to water volume to ensure that the conditioned ash is neither too wet nor too dry.

This is achieved with a user-friendly local control panel that allows the operator to regulate the two variables for maximum efficiency. Maximum ash volume can be obtained consistent with effective water mixing. No other ash conditioner has smart variable control arrangements for effective operator control.

The mixer trough is very heavy duty with opposing paddle shafts to pressure mix the ash and water together. Mixing residence time can also be controlled during the initial period of mix to ensure a consistent mixture continuously.

Macawber quality and innovation in control options provide equipment reliability and long life.