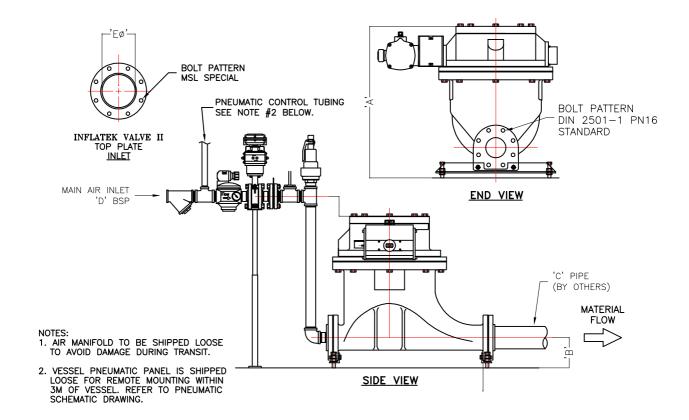

## MULTI-ASHFLO

| MODEL     | DIMENSIONS (MM) |     |     |            |     | NET WT. |
|-----------|-----------------|-----|-----|------------|-----|---------|
|           | Α               | В   | С   | D          | E   | (KG)    |
| 20/6-2    | 597             | 140 | 50  | 1" BSP     | 150 | 190     |
| 42/8-4    | 782             | 150 | 100 | 1 1/2" BSP | 200 | 260     |
| 85/8-5    | 914             | 200 | 125 | 2" BSP     | 200 | 381     |
| 140/8-6   | 1180            | 200 | 150 | 2 1/2" BSP | 200 | 954     |
| 280/12-8  | 1713            | 229 | 200 | 3" BSP     | 300 | 1407    |
| 420/12-10 | 2100            | 262 | 250 | 4" BSP     | 300 | 1554    |