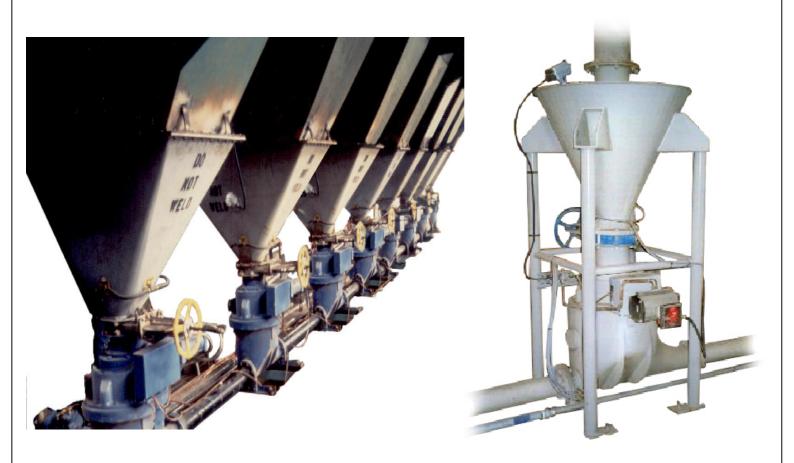

# Mactenn

SYSTEMS LIMITED

**Macawber Europe** 

INFORMATION SHEET

1 - 21

MULTI-ASHFLO

The **MultiAshflo®** system is an effective low cost system for the transfer of ash or dust from a line of feed hoppers from Electro Static Precipitators (ESP) or baghouses. It is low cost and low profile and uses less energy than any other solution to multi-pickup point handling. The conveying vessel is a small casting with a heavy wall and is a simple low cost single piece item.

The operating process is extremely simple where each conveying cycle is designed to remove the material from all feed points on the row. This method ensures a normally empty hopper which is essential for correct operation of the gas cleaning process of the utility and industrial boiler plant.

The feed into the **MultiAshflo®** is a **Inflatek Valve®** designed for high temperature operation up to 350°C. The **Inflatek Valve®** is well proven to close and seal through a moving column of fly ash with extreme reliability. This has been very well proven in very many installations since its indroduction in 1977.

A wide range of system sizes are available to satisfy any fly ash or dust handling requirement for installations of any size. The system design and components are subject to continuous development and improvement for lower product cost and performance.