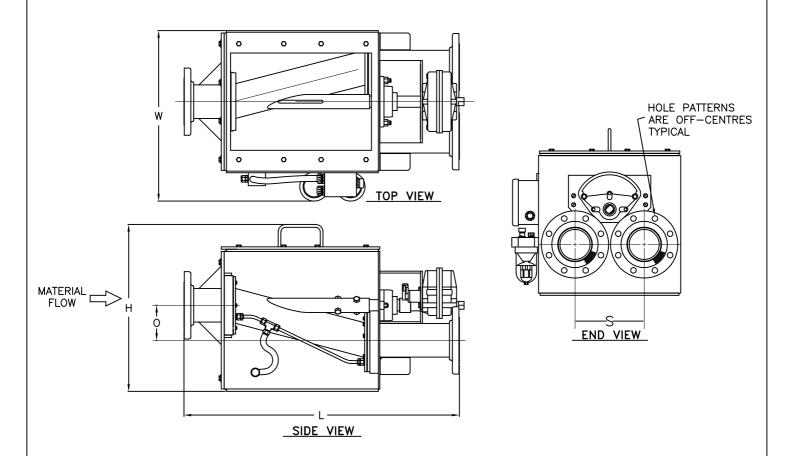

# Mactenn

INFORMATION SHEET

1-3-1

SYSTEMS LIMITED

**Macawber Europe** 

TYPE T SWITCH VALVE

| MODEL       | DIMENSIONS (mm) |            |            |                  |            | NET WT. |
|-------------|-----------------|------------|------------|------------------|------------|---------|
| (PIPE SIZE) | W (WIDTH)       | H (HEIGHT) | L (LENGTH) | S (PIPE SPACING) | O (OFFSET) | (KG)    |
| 50mm[2"]    | 386             | 378        | 624        | 157              | 79         | 95      |
| 80mm[3"]    | 482             | 473        | 781        | 197              | 102        | 141     |
| 100mm[4"]   | 581             | 568        | 937        | 232              | 121        | 189     |
| 125mm[5"]   | 645             | 632        | 1041       | 256              | 146        | 239     |
| 150mm[6"]   | 711             | 692        | 1143       | 289              | 146        | 290     |
| 200mm[8"]   | 870             | 851        | 1403       | 343              | 181        | 394     |
| 250mm[10"]  | 1032            | 1010       | 1664       | 419              | 213        | 501     |