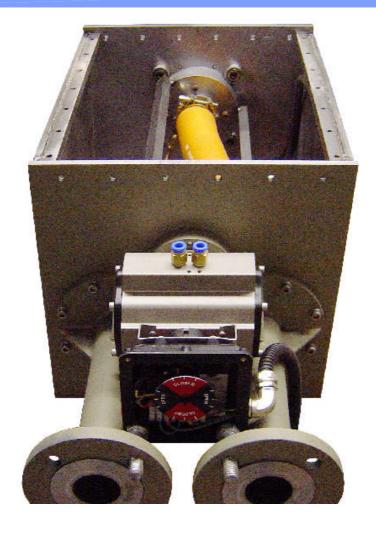

## Mactenn

SYSTEMS LIMITED

**Macawber Europe** 

INFORMATION SHEET

1-3-1

TYPE T SWITCH VALVE

The **Type T Switch Valve** is used to form two branches in a conveying line handling cohesive or moist materials. It is self supporting in the conveying line and should be mounted vertically for best results. The valve action is self cleaning and does not leave any residual material between position changes.

The changeover action operates with a novel parallel motion which requires only a small movement to realign inlet and outlet parts for the new direction.

A pneumatic seal is incorporated into the wall of the internal pipe section which is automatically inflated when accepting a delivery of materials; to prevent the material entering the housing and the shaft bearings.