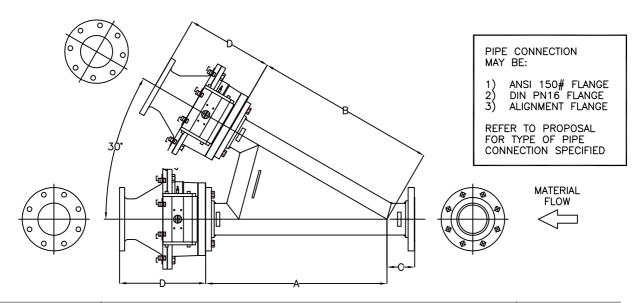

# Mactenn

INFORMATION SHEET

1-3-3

SYSTEMS LIMITED

**Macawber Europe** 

TYPE IV SWITCH VALVE

| MODEL<br>(PIPE SIZE) | DIMENSIONS (MM) |      |     |     | NET WT. |
|----------------------|-----------------|------|-----|-----|---------|
|                      | A               | В    | С   | D   | (KG)    |
| 50 MM                | 654             | 648  | 102 | 152 | 91      |
| 75 MM                | 1346            | 1295 | 102 | 378 | 95      |
| 100 MM               | 1137            | 1137 | 152 | 340 | 129     |
| 125 MM               | 1124            | 1200 | 152 | 394 | 215     |
| 150 MM               | 1124            | 1200 | 152 | 394 | 284     |
| 200 MM               | 1156            | 1156 | 203 | 476 | 401     |
| 250 MM               | 1194            | 1200 | 203 | 521 | 699     |
| 300 MM               | 1270            | 1270 | 203 | 572 | 900     |
| 350 MM               | 1238            | 1245 | 254 | 768 | 1306    |
| 400 MM               | 1238            | 1245 | 254 | 768 | 1402    |

## INFORMATION NOT CERTIFIED FOR INSTALLATION PURPOSES