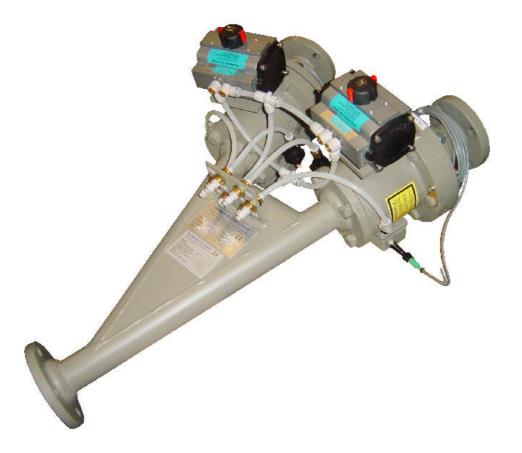

## **Mactenn**

SYSTEMS LIMITED

**Macawber Europe** 

INFORMATION SHEET

1-3-3

TYPE IV SWITCH VALVE

The **Type IV Switch Valve** is used to form two branches in a single conveying line handling large, lump material, and/or materials at high temperature. It is self supporting and may be mounted in the vertical, horizontal, or intermediate positions.

The **IV Type Switch Valve** is a superior valve design for heavy duty requirements with demanding abrasive and/or hot materials and is maintenance free and durable for long life.