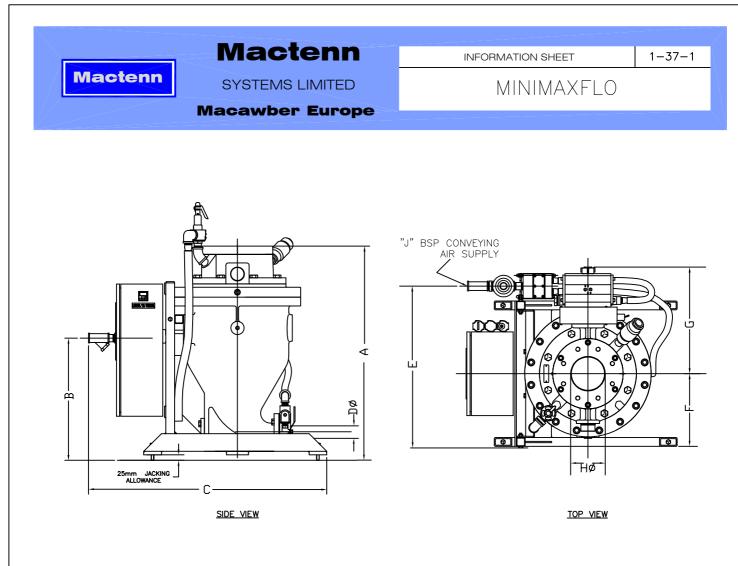

One Bull Lane, Acton, Sudbury, Suffolk, CO10 0BD, ENGLAND E-mail : sales@mactenn.com - www.mactenn.com - Tel:+44 (0)1787 882422 - Fax: +44 (0) 1787 882433

| MODEL  | DIMENSIONS (MM) |     |      |          |      |     |     |     |    | NET WT. |
|--------|-----------------|-----|------|----------|------|-----|-----|-----|----|---------|
|        | А               | В   | С    | D        | E    | F   | G   | Н   | J  | (KG)    |
| 15/4-2 | 718             | 485 | 803  | 25/40/50 | 725  | 330 | 405 | 100 | 20 | 109     |
| 30/4-2 | 923             | 510 | 835  | 40/50    | 730  | 335 | 428 | 100 | 20 | 130     |
| 30/6-2 | 908             | 510 | 835  | 40/50    | 730  | 335 | 428 | 150 | 20 | 142     |
| 60/4-2 | 933             | 545 | 1081 | 50       | 734  | 330 | 484 | 150 | 20 | 390     |
| 60/6-2 | 968             | 555 | 1081 | 50       | 734  | 330 | 484 | 150 | 20 | 390     |
| 85/8-3 | 1114            | 769 | 1290 | 80       | 1028 | 521 | 600 | 200 | 40 | 415     |