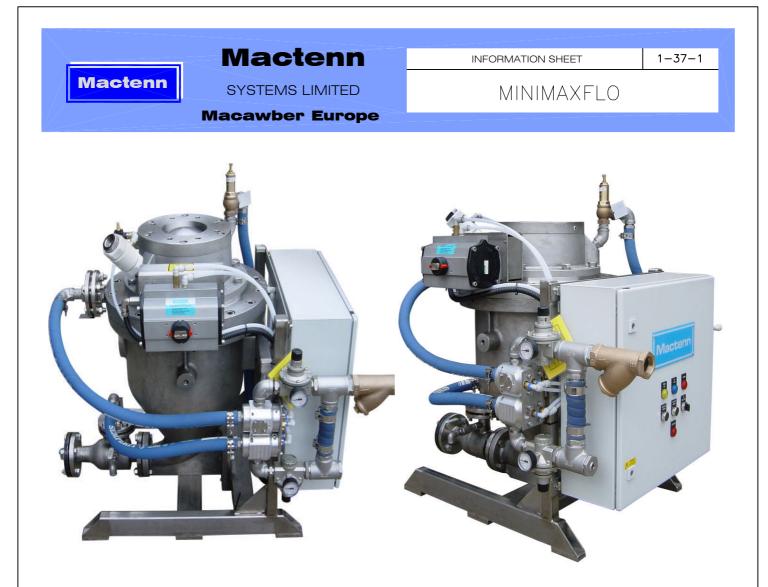

The **MiniMaxflo®** is a low-velocity dense-phase conveying system that has been developed for small transfer capacity requirements.

Modelled on the well established **Maxflo®**, the smaller size allows the use of a cast vessel for exceptional cost savings and extremely long equipment life.

The Mini range is very popular and is in use in most processes througout the world. Operating economy is acheived from very low conveying air requirements and maintenance free operation.

The only moving part in the system is the quarter turn **Inflatek Valve®**. Designed for more than one million cycles between inspections, the valve exceeds the performance of all other valves where continuous service with abrasive materials and a secure pressure differential is required.

The **MiniMaxflo®** is fully assembled and tested and requires only connection to the conveying pipeline and the operating utilities.