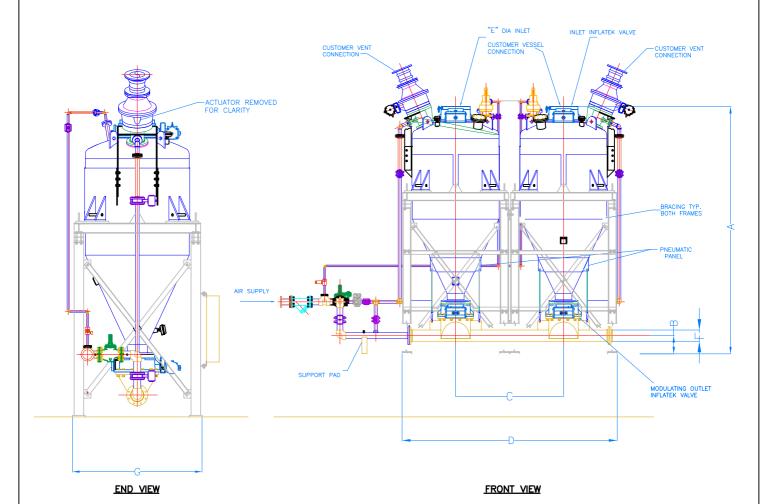

The well proven **Inflatek Valve** is used throughout the system for material inlet, discharge and vessel venting. In addition the discharge valve opening size is continuously modulating in response to pipeline back-pressure to achive the highest possible conveying efficiency.

Mactenn Mactenn SYSTEMS LIMITED

INFORMATION SHEET

1 - 41

MACPUMP

**Macawber Europe** 

| MODEL NO | Α    | В   | С    | D    | E   | F   | G    | NET WT (KG) |
|----------|------|-----|------|------|-----|-----|------|-------------|
| T/100/12 | 4100 | 400 | 1850 | 3950 | 300 | 150 | 1970 | 5100        |
| T/150/12 | 4600 | 400 | 1850 | 4250 | 300 | 200 | 2090 | 5500        |
| T/200/12 | 5300 | 450 | 2150 | 4550 | 300 | 200 | 2150 | 5900        |
| T/200/16 | 5300 | 450 | 2150 | 4550 | 400 | 250 | 2280 | 6380        |
| T/300/16 | 6300 | 450 | 2150 | 4550 | 400 | 250 | 2475 | 6575        |
| T/400/20 | 6850 | 500 | 2500 | 4900 | 500 | 300 | 2600 | 7094        |