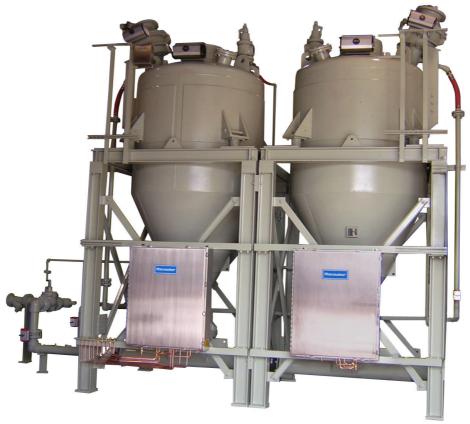

Mactenn

SYSTEMS LIMITED

**Macawber Europe** 

MACPUMP

The **Macpump** is an arrangement of two pressure vessels working in an automatic and phased sequence to provide a continuous transfer of material with a high material pipeline loading for long conveying distances.

The **Macpump** is applied to mineral transfer applications where distance and tonnage rate requirements are high. Typically used as an alternative to the Screw Pump for cement transfer to achieve half the energy cost of the Screw Pump. The **Macpump** avoids the traditional high maintenance requirements of the screw and bearings of the screw pump.

The **Macpump** does not have any continuously moving parts such as the high speed screw of the Screw Pump. The only moving parts of the **Macpump** are the **Inflatek Valves** which are quarter turn and are designed for abrasive materials and a pressure duty. The **Macpump** has many proven advantages over the Screw Pump and is widely used as a modern alternative to the Screw Pump.