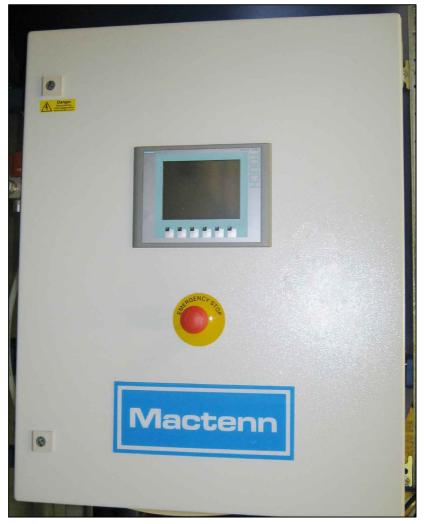

# **Mactenn**

SYSTEMS LIMITED

INFORMATION SHEET

1-46 HMI

TOUCH SCREEN HMI STANDARD OPERATING CONTROLS DIAGNOSTICS FACILITY - MINIMAXFLO + MAXFLO SYSTEMS

### **Macawber Europe**

The control and diagnostics facility is provided for single or multiple reception systems. The facility provides the following operator friendly facilities.

- 1. A 6" colour touch screen HMI with fully animated display of the system tailored to your requirements. Larger touch screen panels are available on request.
- 2. Local and remote (SCADA) automatic operation capabilities via Ethernet connection.
- 3. A manual control mode to allow safe operator intervention for recovering from an upset condition from a blocked line due to out of tolerance material or air failure.
- 4. An complete alarm diagnostics page.
- 5. On screen trends for peak performance review
- 6. A record of system operating performance from a data logging facility.